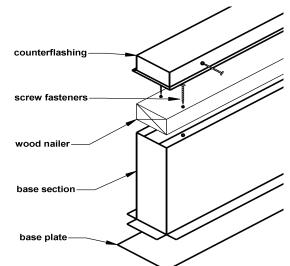

## standard construction

18 ga. galvanized steel, unitized construction with integral base plate, continuous welded corner seams, pressure treated wood nailer, counterflashing with screws. Internally re-inforced to conform with **pate** load bearing factors.